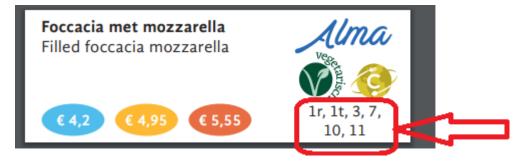

3) ON THE SCREENS : at the pictures, top left under the form of icons

4) On the price tags, bottom right, under the form of a letter and number code.

Below is the table with the numbers and the corresponding allergen. The numbering is similar to the commonly uses numbering of the 14 allergens. The letter addition is a further specification within the group, for the groups ' gluten-containing cereals' and 'nuts'

For example : on the above price tag, the code is "1r, 1t, 3,7, 10, 11.

This dish contains the allergens rye, wheat, eggs, milk, mustard and sesame seeds

This table is hung near the counters so that the info on the price tag can be interpreted.