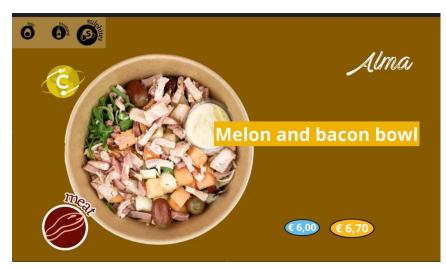

## 2) ON THE WEBSITE www.alma.be : AT THE OFFER

If you select the menu of an establishment on a certain date, you can click open the article and you will receive the allergen information in the form of icons.

3) ON THE SCREENS : at the pictures, top left under the form of icons

4) On the price tags, bottom right, under the form of a letter and number code.

Below is the table with the numbers and the corresponding allergen. The numbering is similar to the commonly uses numbering of the 14 allergens. The letter addition is a further specification within the group, for the groups ' gluten-containing cereals' and 'nuts'