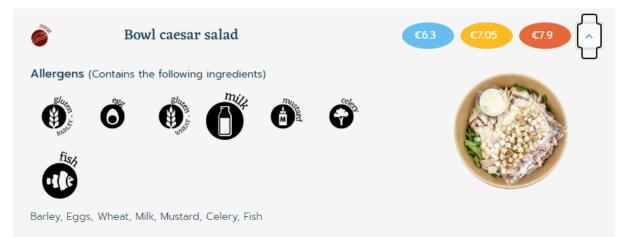

## 2) ON THE WEBSITE www.alma.be : AT THE OFFER

If you select the menu of an establishment on a certain date, you can click open the article and you will receive the allergen information in the form of icons.

3) ON THE SCREENS : at the pictures, top left under the form of icons

4) On the price tags, bottom right, under the form of a letter and number code.

Below is the table with the numbers and the corresponding allergen. The numbering is similar to the commonly uses numbering of the 14 allergens. The letter addition is a further specification within the group, for the groups ' gluten-containing cereals' and 'nuts'